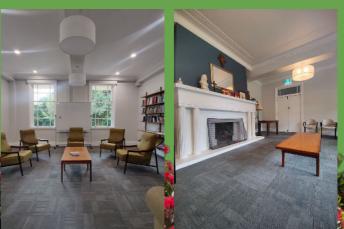

## Chapel Refurbishment

The refurbishment of the Chapel at St Francis was completed at the end of September this year and we hope our guests and visitors will love it as much as we do! Our Chapel is a place of worship and prayer open to all, providing a place for reflection, prayer, quiet and the celebration of the Sacraments. Prayer services and Masses celebrated by the Franciscan Community are held weekly in the Chapel and are open for everyone to attend. Our Library and Fireplace Rooms also received a little refresh. We hope that you can come and see...