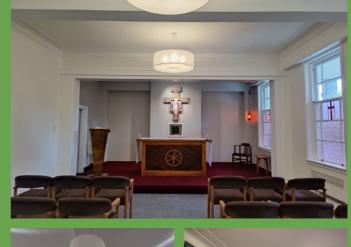

## Chapel Refurbishment

The refurbishment of the Chapel at St Francis was completed at the end of September this year and we hope our guests and visitors will love it as much as we do! Our Chapel is a place of worship and prayer open to all, providing a place for reflection, prayer, quiet and the celebration of the Sacraments. Prayer services and Masses celebrated by the Franciscan Community are held weekly in the Chapel and are open for everyone to attend. Our Library and Fireplace Rooms also received a little refresh. We hope that you can come and see...